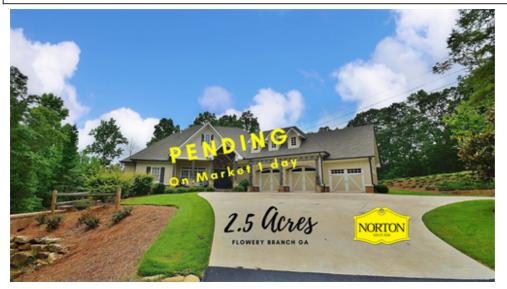

## Private Estate Acreage

## \$ 625,000

## Flowery Branch, GA 30542

- » Beds: 3 | Baths: 3 Full, 1 Half
- » MLS #: 6736804
- » Single Family |  $3,120 \text{ ft}^2$  | Lot:  $108,900 \text{ ft}^2$  (2.5 acres)
- » Custom home loaded with stunning architectural detail-interior brick wall
- » Outdoor room with wood burning fireplace next to fire pit overlooking fenced back yard
- » More Info: FloweryBranchEstate.com

Kim Waters (770) 540-3788 (Cell) kim@kimwaters.com http://www.kimwatersrealtor.com

The Norton Agency 434 Green Street Gainesville, GA 30501 (770) 532-0022

A long driveway leads to your oasis retreat you'll never want to leave. Custom built in 2016 and lovingly maintained. Just 45 minutes north of Atlanta and close to Gainesville too.